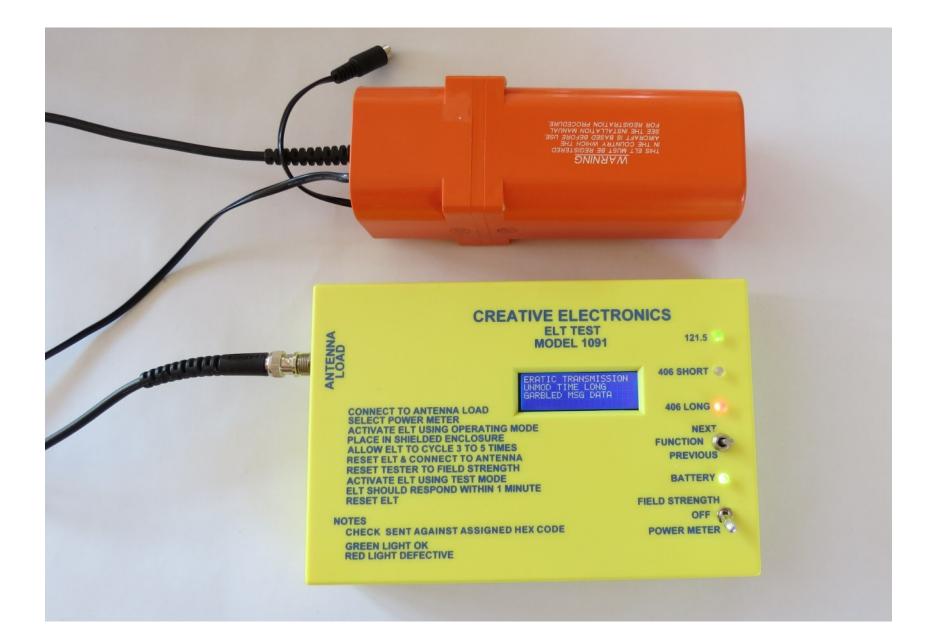

### **FEATURES**

TESTS BOTH 406 AND 121,5 BEACONS TESTS ELT, EPIRB AND PLB BEACONS CONTINUOUS SELF TEST USER FRIENDLY OPERATION SIMPLE PASS / FAIL INDICATION LCD DISPLAY OF TEST RESULTS AUTOMATIC INACTIVITY SHUTDOWN TEST RESULTS SAVED AUTOMATICALLY

#### COMPREHENSIVE TESTS OF THE FOLLOWING

121.5 Mhz BEACONS FREQUENCY MODULATION POWER OF FIELD STRENGTH

#### 406 Mhz BEACONS

FREQUENCY MODULATION POWER OR FIELD STRENGTH UN-MODULATED TIME DATA CLOCKING RATE RECYCLING TIME

#### DECODES AND DISPLAYS MESSAGES

TYPE OF BEACON TYPE CERTIFICATE NUMBER SERIAL NUMBER PROTOCOL BEING SENT NORMAL OR TEST MODE GPS COORDINATES IF SENT COUNTRY OF REGISTRATION 15 DIGIT HEX CODE FREQUENCY MODULATION POWER OR FIELD STRENGTH UNMOD TIME DATA CLOCKING RATE RECYCLE RATES

#### Designed with the Aviation Maintenance Technician, Marine Maintenance Personnel and Sporting goods outlets In mind

Tester includes 8 non-rechargeable AA Lithium batteries one spare fuse, owners manual

## ELT TEST 1091A \$648.00 USD PLUS SHIPPING AND HANDLING.

Shipping modes USPS priority mail UPS