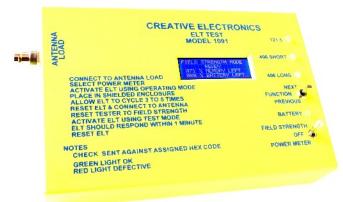

### **FEATURES**

TESTS BOTH 406 AND 121,5 BEACONS TESTS ELT, EPIRB AND PLB BEACONS CONTINUOUS SELF TEST USER FRIENDLY OPERATION SIMPLE PASS / FAIL INDICATION LCD DISPLAY OF TEST RESULTS AUTOMATIC INACTIVITY SHUTDOWN TEST RESULTS SAVED AUTOMATICALLY

#### COMPREHENSIVE TESTS OF THE FOLLOWING

121.5 Mhz BEACONS FREQUENCY MODULATION POWER OF FIELD STRENGTH

#### 406 Mhz BEACONS

FREQUENCY MODULATION POWER OR FIELD STRENGTH UN-MODULATED TIME DATA CLOCKING RATE RECYCLING TIME

#### DECODES AND DISPLAYS MESSAGES

TYPE OF BEACON TYPE CERTIFICATE NUMBER SERIAL NUMBER PROTOCOL BEING SENT NORMAL OR TEST MODE GPS COORDINATES IF SENT COUNTRY OF REGISTRATION 15 DIGIT HEX CODE FREQUENCY MODULATION POWER OR FIELD STRENGTH UNMOD TIME DATA CLOCKING RATE RECYCLE RATES

#### Designed with the Aviation Maintenance Technician, Marine Maintenance Personnel and Sporting goods outlets In mind

Tester includes 8 non-rechargeable AA Lithium batteries one spare fuse, owners manual

## ELT TEST 1091A \$648.00 USD PLUS SHIPPING AND HANDLING.

Shipping modes USPS priority mail UPS